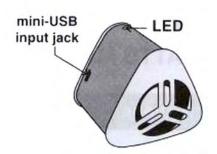

## Connecting

- Connect a Mini USB plug into the input jack on each speaker
- Connect the stereo 3.5mm audio plug to the headphone jack of any audio device
- Slide the ON/OFF switch of each speaker to the ON position. The blue LED will illuminate.
- Press Play on your audio device and adjust its volume to the desired level.